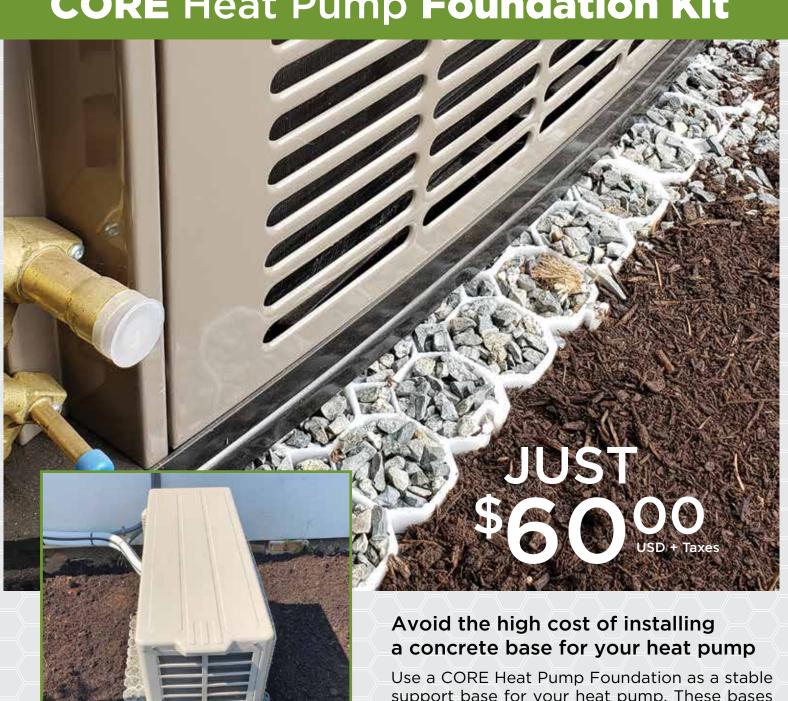

## **CORE** Heat Pump Foundation Kit

support base for your heat pump. These bases are affordable, extremely stable, durable, permeable (no ice build-up), and DIY friendly.

#### **Easy Installation**

Simply prep your ground, lay the grid down, infill with clean gravel and place your heat pump on it... simple!

#### Heat Pump Kit: \$60.00 USD + Taxes

Each kit provides a foundation for 1 full sized heat pump unit at  $45.3" \times 39.4"$ , or 2 smaller units at  $39.4" \times 22.6"$ 