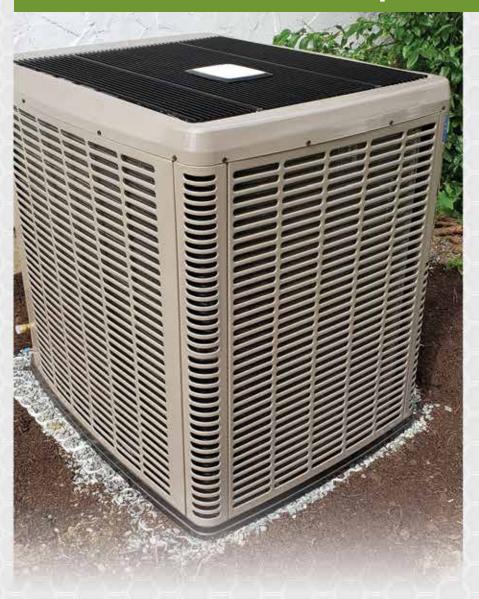

#### **Zero Settlement Issues**

CORE Foundations are a light weight, yet suitably stable base for your heat pump installation, unlike heavy concrete, where the weight of it settles into the ground, potentially resulting in an unlevel heat pump.

#### **Movement and Noise Reduction**

CORE Foundation's solid base eliminates equipment movement, as well as noise transfer into your home.

#### Condensation and Ice Reduction

Rainfall easily seeps through CORE Foundation's permeable base, eliminating erosion issues faced with concrete foundations.

CORE Foundations also remove moisture during winter defrost cycles, preventing ice buildup around the unit.