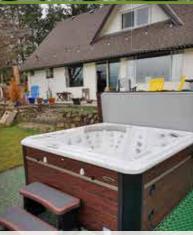

## **CORE** Hot Tub Foundation Kit

Once leveled the cells are filled with permeable aggregate.

The Stength is in the aggregate filled CORE Foundation.

Your hot tub can be positioned directly on the hot tub foundation.