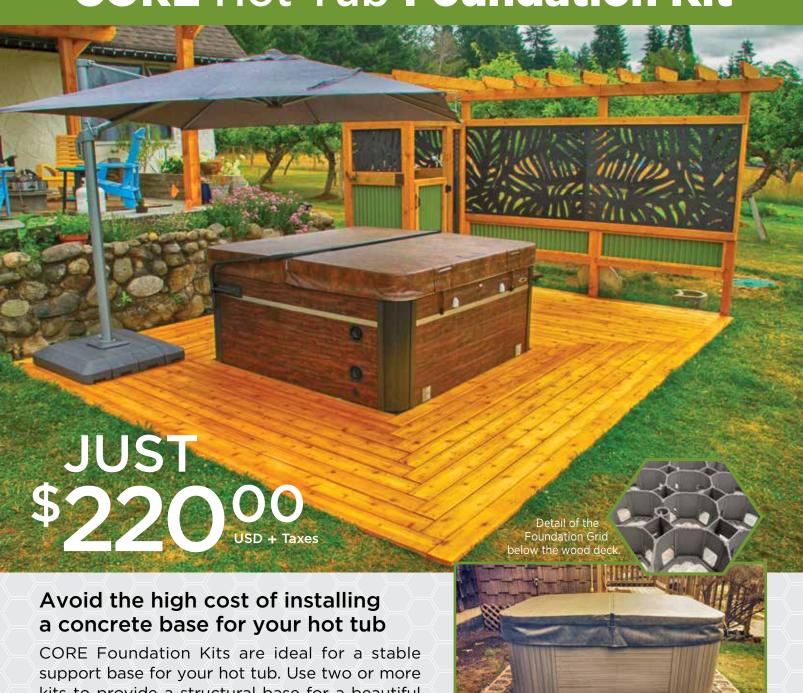

## **CORE Hot Tub Foundation Kit**

kits to provide a structural base for a beautiful floating deck surround.

Additionally, you can add an intimate privacy feature with one of the many decorative privacy screens in our collection.

An option is to add an attractive wood surface on top of the hot tub foundation. Multiple Foundation Kits allow you to extend your deck area.

COREPRODUCTS

YOUR SOURCE FOR ECO-LANDSCAPING SOLUTIONS

Toll Free: 1 855 777 CORE (2673) info@coregravel.ca www.coregravel.ca