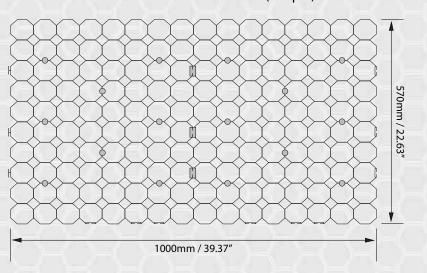

- The Hot Tub Foundation is backed with a geotextile layer for weed supression.
- Load Bearing Capacity: 62,000 lbs./sq. ft. (> 300 tons/m²)
- Temperature Range: -45°C to +70°C
- UV and Chemical Resistance: Excellent
- Hot Tub Foundation Kits consist of 10 interlocking panels (39.37" x 22.63")
- Each Foundation Kit covers an area of 90.6" x 98.4" (62 sq. ft.)