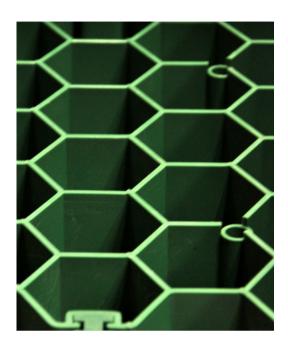

# CORE LANDSCAPE PRODUCTS

CORE Grass<sup>™</sup> 65-40

1125mm (44.3")

Crafted from a blend of recycled & virgin polypropylene, as

### **Features**

This grid is engineered with CORE's proprietary elastomer blend, providing exceptional flexibility. This enhanced resilience minimizes breakage in high-impact areas, making it ideal for horse paddocks, heavy machinery, and areas with frequent tire turning.