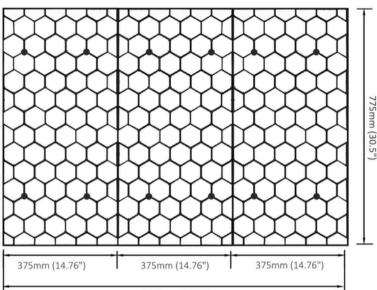

# CORE LANDSCAPE PRODUCTS

CORE Grass<sup>™</sup> 65-40

1125mm (44.3")

Crafted from a blend of recycled & virgin polypropylene, as

#### Material

|                                | well as CORE's proprietary elastomer mix, specifically designed to withstand high-impact areas like equine or bovine foundations. |
|--------------------------------|-----------------------------------------------------------------------------------------------------------------------------------|
| Colour                         | Green                                                                                                                             |
| Grid Dimension (in)            | 44.3" x 30.5" x 1.8" (1125mm x 775mm x 45mm)                                                                                      |
| Grid Weight (lbs)              | 11 lbs/m2 (5.5kg/m2)                                                                                                              |
| Cell Shape                     | Honeycomb                                                                                                                         |
| Cell Dimension(in)             | 65mm x 40mm or 2.6" x 1.6"                                                                                                        |
| Cell Wall Thickness            | (3mm)                                                                                                                             |
| Crush Resistance (unfilled)    | > 46 400 lbs/sq.ft. (250 tons/m2)                                                                                                 |
| Load Bearing Capacity (filled) | > 65 000 lbs/sq.ft. (Over 350 tons/m2)                                                                                            |
| Temperature Range              | -52°C to- +90°C                                                                                                                   |
| Chemical Resistance            | Excellent                                                                                                                         |
| UV Resistance                  | Excellent                                                                                                                         |
| Suggested Aggregate Size (in)  | 0.2″-0.8″ (5-20mm)                                                                                                                |